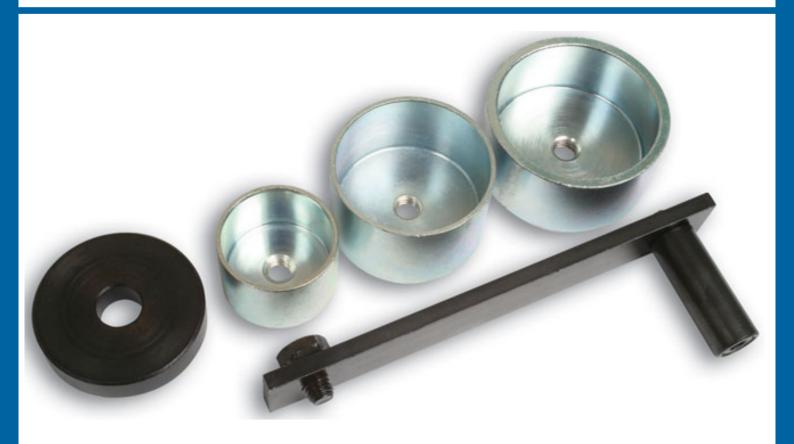

## **Tension Pre-Setting Tool**

The tensioner tool sets the belt tension in the manner described by the manufacturer for their 1.9L DCi engines. For further coverage of the 1.9L DCi range, see Laser Part No. 4798 Tensioner Cover.

## **Additional Information**

- · Enables correct pre-tensioning to be applied to the timing belt.
- Supplied with a set of 3 tensioner covers to fit the various diameters used according to the engine code.
- Equivalent to OEM MOT 1543 and KM 6234.
- Includes a spacing washer to suit the variety of tensioners used.
- Suitable for engine codes F9Q 732, F9Q 718, F9Q 760 and F9Q 762. Made in Sheffield.